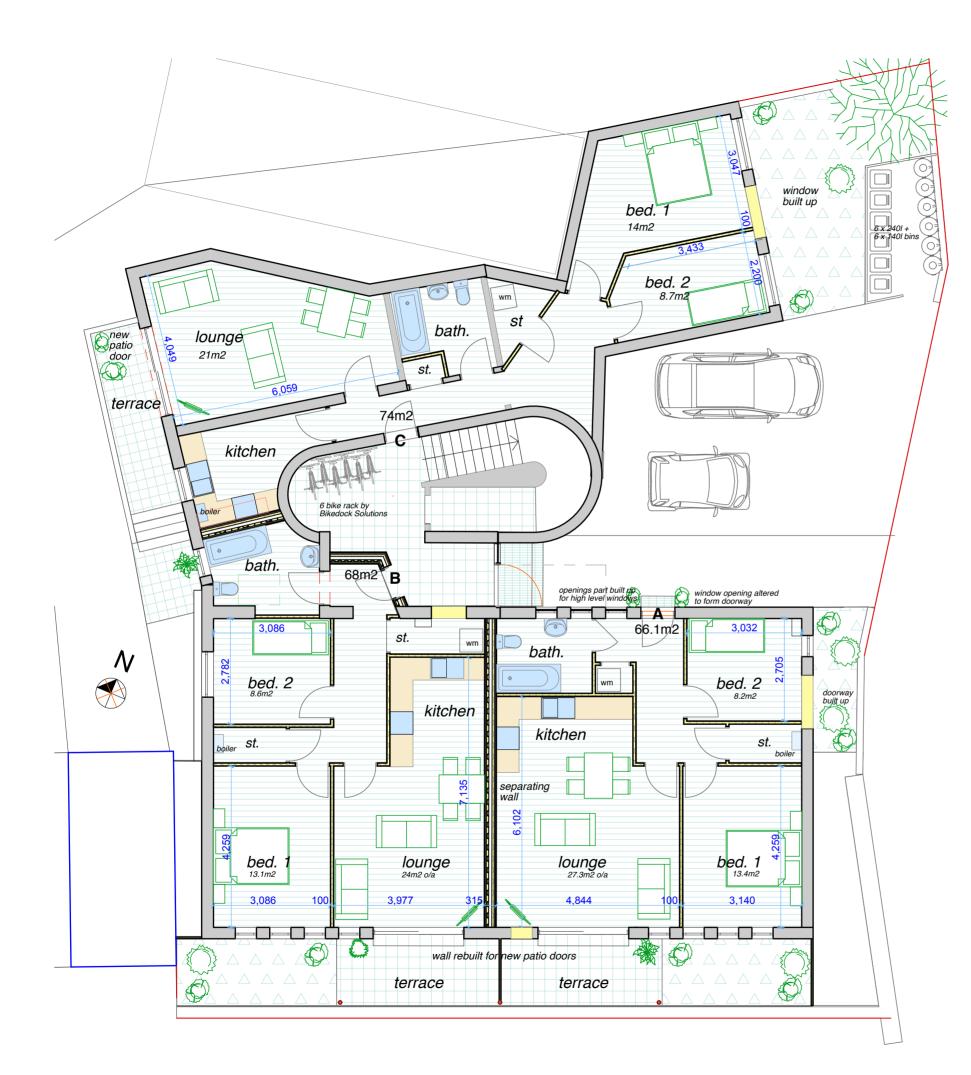

2 parking spaces

FIRST FLOOR :

**GROUND FLOOR:** 

Flat A :2B/3P66.1m2 with 15m2 private terraceFlat B:2B/3P68m2 with 15m2 private terraceFlat C:2B/3P74m2 with 10m2 private terraceand 20m2 garden area

secure internal 6 bicycle storage external screened bin area

Flat D : 2B/3P 66.5m2 with 7m2 private balcony Flat E : 2B/3P 66.3m2 with 7m2 private balcony Flat A : studio/2P 37.5m2 with 13.5m2 private terrace

site area 432m2 total private amenity space 87.5m2 = 20%

> alterations, extension and change of use of existing offices to form 6 flats **102 RESTALRIG ROAD** EDINBURGH, EH6 7PD proposed ground floor

scale 1:100 June 2020 drg P3 Whitelaw Assoc. 01968 660452