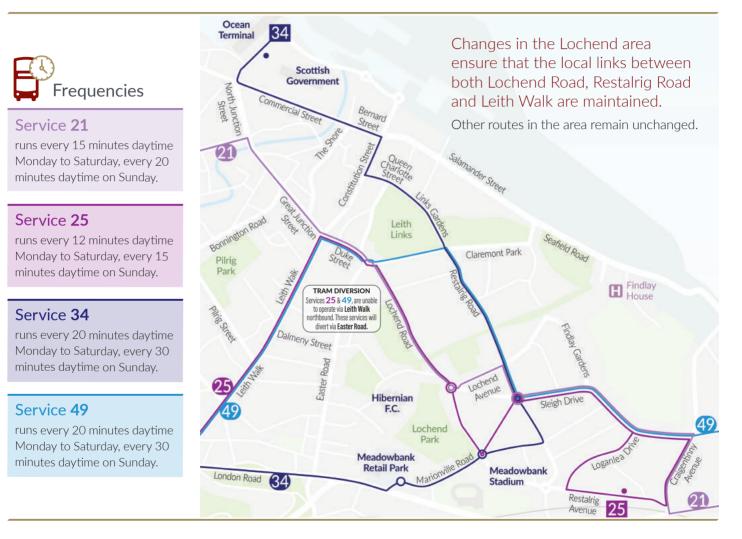

Did you know Joe, just tap and go? CHANGES TO YOUR BUS SERVICES Revised routes in Lochend and Leith Links

from Sunday 11 September 2022

Service **21** 

will operate via Duke Street, Lochend Road, Lochend Avenue, Restalrig Road South and Sleigh Drive.

Service **25**  will operate via Duke Street, Lochend Road, Lochend Road South, Lochend Drive and Sleigh Drive.

Service **34** 

will operate via Commercial Street. Bernard Street, Constitution Street, Queen Charlotte Street, Links Gardens, Restalrig Road and Restalrig Road South.

Service 49 will operate via Duke Street, Hermitage Place, Restalrig Road, Restalrig Road South and Sleigh Drive.

Daily and weekly capping available

We are making changes to services in the Lochend area. There will be some alterations to Services **21**, **25**, **34** and **49**.

Leith Links will now be served by a bus service which will provide a new link to developing housing in North Leith.

Services that currently operate via **Restalrig Road (21** and **25)** will now serve **Lochend Road**, and services that currently operate via **Lochend Road (34** and **49)** will now serve **Restalrig Road**.